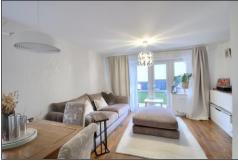

### **GROUND FLOOR**

**HALLWAY** 

CLOAKROOM/WC - 1.7m x 0.9m (5'7" x 2'11")

LOUNGE/DINING ROOM - 4.55m (14'11") reducing to 2.82m (9'3") x 4.22m (13'10")

**TO VIEW:** Tel: 01642788878

59 High Street, Yarm, TS15 9BH