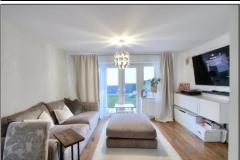

### **GROUND FLOOR**

**HALLWAY** 

CLOAKROOM/WC - 1.7m x 0.9m (5'7" x 2'11")

LOUNGE/DINING ROOM - 4.55m (14'11") reducing to 2.82m (9'3") x 4.22m (13'10")

**TO VIEW:** Tel: 01642788878

59 High Street, Yarm, TS15 9BH