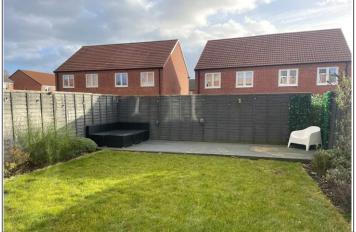

## **GARDENS**

Low maintenance astro turf front garden with a side driveway providing off street parking. The rear garden enjoys a Southerly aspect, being mainly laid to lawn with a patio area and decking.