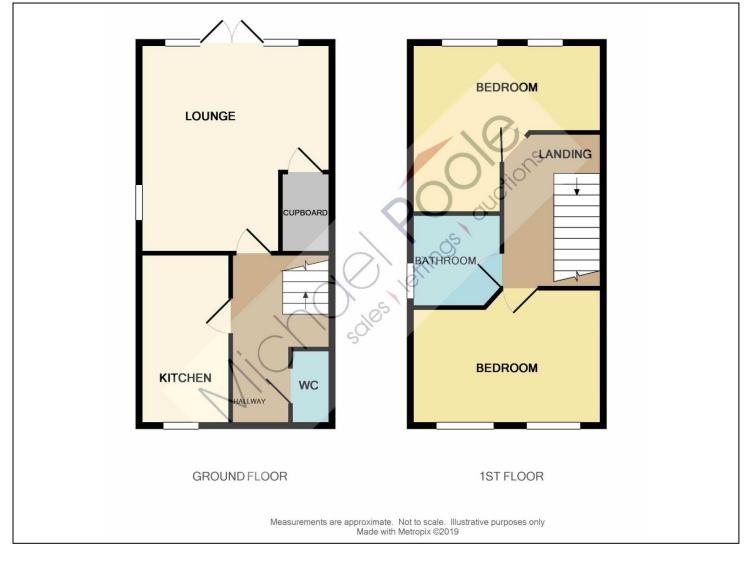

KITCHEN - 3.76m x 2m (12'4" x 6'7")

### **FIRST FLOOR**

#### LANDING

BEDROOM ONE - 4.22m (13'10") x 3m (9'10") reducing to 2.54m (8'4")

BEDROOM TWO - 4.22m (13'10") x 3.68m (12'1") reducing to 1.98m (6'6")

BATHROOM - 2.03m x 2m (6'8" x 6'7")

### **GROUND FLOOR**

**HALLWAY** 

CLOAKROOM/WC - 1.7m x 0.9m (5'7" x 2'11")

LOUNGE/DINING ROOM - 4.55m (14'11") reducing to 2.82m (9'3") x 4.22m (13'10")

**TO VIEW:** Tel: 01642788878

59 High Street, Yarm, TS15 9BH