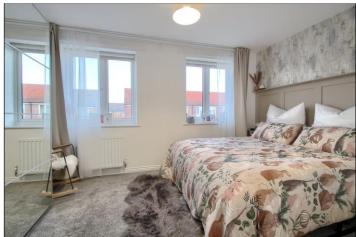

#### LANDING

BEDROOM ONE - 4.22m (13'10") x 3m (9'10") reducing to 2.54m (8'4")

BEDROOM TWO - 4.22m (13'10") x 3.68m (12'1") reducing to 1.98m (6'6")

BATHROOM - 2.03m x 2m (6'8" x 6'7")